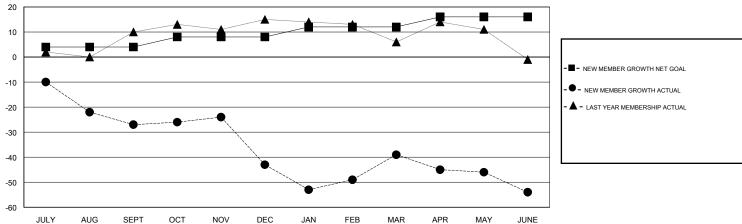

## MONTHLY MEMBERSHIP PROGRESS REPORT

District 1 CS

Results as of: 6/30/2017

GMT: OPEN LOCATION ILLINOIS GMT CA

| Clubs         |               |           |               | Members               |                                                                |                                                              |                                                    |  |
|---------------|---------------|-----------|---------------|-----------------------|----------------------------------------------------------------|--------------------------------------------------------------|----------------------------------------------------|--|
|               | RESULTS FOR   | 2016-2017 |               | RESULTS FOR 2016-2017 |                                                                |                                                              |                                                    |  |
| QUARTER       | NEW CLUB GOAL | NEW CLUBS | DROPPED CLUBS | QUARTER               | NEW MEMBER GROWTH<br>NET GOAL (not reinstated<br>or transfers) | NEW MEMBER<br>GROWTH ACTUAL (not<br>reinstated or transfers) | DROPPED<br>MEMBERS ACTUAL<br>(including transfers) |  |
| JULY/AUG/SEPT | 0             | 0         | 0             | JULY/AUG/SEPT         | 4                                                              | 3                                                            | 30                                                 |  |
| OCT/NOV/DEC   | 0             | 0         | 1             | OCT/NOV/DEC           | 4                                                              | 9                                                            | 25                                                 |  |
| JAN/FEB/MAR   | 0             | 0         | 0             | JAN/FEB/MAR           | 4                                                              | 28                                                           | 24                                                 |  |
| APR/MAY/JUNE  | 0             | 0         | 0             | APR/MAY/JUNE          | 4                                                              | 12                                                           | 27                                                 |  |